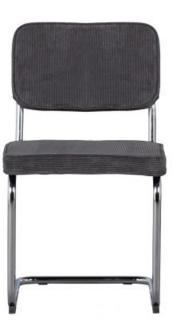

## **CORDUROY TUBE FRAME CHAIR RIBCORD ANTHRACITE**

basıclabel

| Dimensions             | 84x48x52   |
|------------------------|------------|
| Material               | 100% pes   |
| Color finish           | anthracite |
| Additional description |            |

Comfortable dining chair Upholstered in soft ribbed fabric Tube frame made of chromed metal H 83.5 cm x W 48 cm x D 52 cm

This comfortable tubular chair is an asset to any dining area. Because of its slim model and firm seat, this dining chair is perfect for long evenings at the dinner table. The anthracite colored rib fabric feels soft and is made of 100% polyester, this makes the fabric easy to maintain and suitable for intensive home use.

The tubular frame dining chair is 83.5 cm high, has a seat height of 49 cm and stands on 43 cm high legs. The width and seat width of the chair is 48 cm and the seat depth is 45 cm. The backrest and seat have a space of 10 cm between them, both are 6 cm thick and very comfortable. The frame of chromed metal is ø 3 cm. The dining chair can carry a maximum of 125 kg.