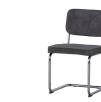

## **CORDUROY TUBE FRAME CHAIR RIBCORD ANTHRACITE**

basıclabel

| Dimensions             | 84x48x52   |
|------------------------|------------|
| Material               | 100% pes   |
| Color finish           | anthracite |
| Additional description |            |

Comfortable dining chair Upholstered in soft ribbed fabric Tube frame made of chromed metal H 83.5 cm x W 48 cm x D 52 cm

This comfortable tubular chair is an asset to any dining area. Because of its slim model and firm seat, this dining chair is perfect for long evenings at the dinner table. The anthracite colored rib fabric feels soft and is made of 100% polyester, this makes the fabric easy to maintain and suitable for intensive home use.

The tubular frame dining chair is 83.5 cm high, has a seat height of 49 cm and stands on 43 cm high legs. The width and seat width of the chair is 48 cm and the seat depth is 45 cm. The backrest and seat have a space of 10 cm between them, both are 6 cm thick and very comfortable. The frame of chromed metal is ø 3 cm. The dining chair can carry a maximum of 125 kg.