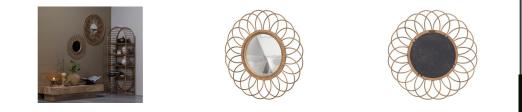

## FLORES MIRROR ROUND BAMBOO NATURAL

basıclabel

| Productcode            | 200330-N      |
|------------------------|---------------|
| EAN                    | 8714713148271 |
| Dimensions             | 59x59x2       |
| Material               | bamboo        |
| Color finish           | natural       |
| Packages               | 1             |
| Country of origin      | CN            |
| Additional description |               |

Round mirror in bohemian style Made of natural bamboo Easy to hang up Ø 59 cm x D 2 cm

Get a wonderful boho / beach atmosphere in your home with this generous mirror. The Flores mirror comes from the collection of the Dutch interior label Basiclabel and is made of 100% natural bamboo. Flores has a round mirror with a diameter of 27 cm framed with a subtle braid of thin bamboo strands. At the back of the mirror, on the wooden edge, you have the possibility to hang it. The Flores mirror is lightweight, which makes it suitable for any type of wall. The total height and width of the Flores mirror is 59 cm and it is 2 cm thick....