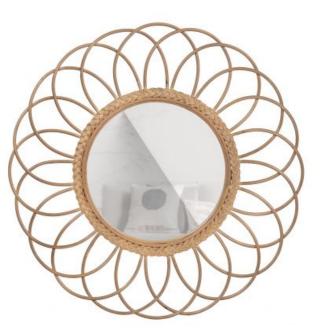

## FLORES MIRROR ROUND BAMBOO NATURAL

basıclabel

| Productcode            | 200330-N      |
|------------------------|---------------|
| EAN                    | 8714713148271 |
| Dimensions             | 59x59x2       |
| Material               | bamboo        |
| Color finish           | natural       |
| Packages               | 1             |
| Country of origin      | CN            |
| Additional description |               |

Round mirror in bohemian style Made of natural bamboo Easy to hang up Ø 59 cm x D 2 cm

Get a wonderful boho / beach atmosphere in your home with this generous mirror. The Flores mirror comes from the collection of the Dutch interior label Basiclabel and is made of 100% natural bamboo. Flores has a round mirror with a diameter of 27 cm framed with a subtle braid of thin bamboo strands. At the back of the mirror, on the wooden edge, you have the possibility to hang it. The Flores mirror is lightweight, which makes it suitable for any type of wall. The total height and width of the Flores mirror is 59 cm and it is 2 cm thick....