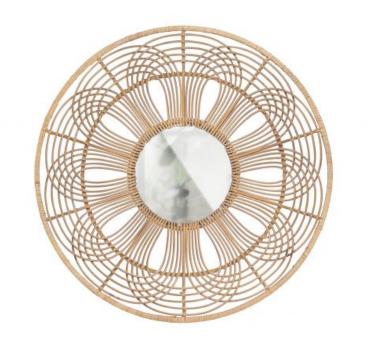

## **OBI MIRROR ROUND BAMBOO NATURAL**

## Additional description

Round mirror in bohemian style Made of natural bamboo Easy to hang up Ø 76 cm x D 2 cm

Get a warm boho atmosphere in your home with this eyecatcher of a mirror. The Obi mirror comes from the collection of the Dutch interior brand Basiclabel and is made of 100% natural bamboo. Obi has a round mirror with a diameter of 26 cm surrounded by organically shaped bamboo strands. At the back of the outer edge you have the possibility to hang it. The Obi mirror is lightweight, which makes it suitable for any type of wall. The total height and width of the Obi mirror is 76 cm and it is 2 cm thick....