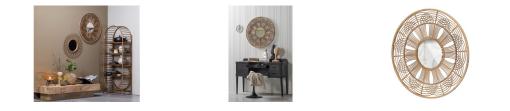

## **OBI MIRROR ROUND BAMBOO NATURAL**

## Additional description

Round mirror in bohemian style Made of natural bamboo Easy to hang up Ø 76 cm x D 2 cm

Get a warm boho atmosphere in your home with this eyecatcher of a mirror. The Obi mirror comes from the collection of the Dutch interior brand Basiclabel and is made of 100% natural bamboo. Obi has a round mirror with a diameter of 26 cm surrounded by organically shaped bamboo strands. At the back of the outer edge you have the possibility to hang it. The Obi mirror is lightweight, which makes it suitable for any type of wall. The total height and width of the Obi mirror is 76 cm and it is 2 cm thick....