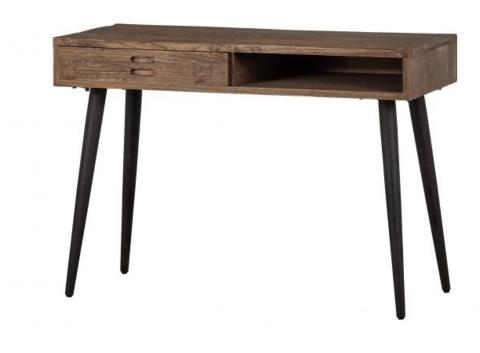

## MADDOX DESK RECLAIMED WOOD NATUREL

basıclabel

| Productcode       | 200322-N      |
|-------------------|---------------|
| EAN               | 8714713145973 |
| Dimensions        | 77x110x50     |
| Material          | metal/wood    |
| Color finish      | natural       |
| Packages          | 2             |
| Country of origin | CN            |

## Additional description

- Sturdy work desk
- Made of recycled wood
- Mat black metal legs
- H 77 cm x W 110 cm x D 50 cm

This sturdy Maddox desk comes from the collection of the Dutch brand Basiclabel. The Maddox desk is a true eye-catcher because of the top which is made of robust recycled wood. The characteristics of rough recycled wood can be seen in the knots, grains and cracks in the surface. The desk has a light transparent wax layer for protection, but the desk requires very careful maintenance. Moisture quickly penetrates the wood, which can cause unsightly rings.

The Maddox desk has a height of 77 cm. From the ground to the bottom of the desk the space measures 64 cm. The thickness is 2.5 cm. The drawer meas...

+31 88 96 66 300 info@deeekhoorn.com www.deeekhoorn.com