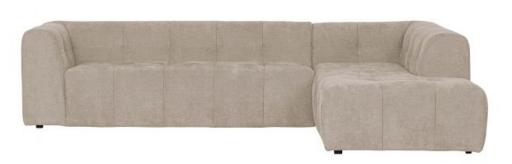

## **GRID CORNER SOFA RIGHT WOVEN FABRIC SAND**

8714713161485 EAN 68x298x225 Dimensions 100% pes Material Color finish sand

## Additional description

- Generous, robust corner sofa
- Stylish, simple design
- Supersoft chenille woven fabric (100% polyester)
- H 68 cm x W 298 cm x D 95/225 cm

The Grid corner sofa exudes generous comfort with its compact design. The Grid sofa comes from the collection of the Dutch brand Basiclabel. Because of its stylish design, there is more than enough seating for 4-6 people. The Grid is available as a 3-seater and as a corner sofa.