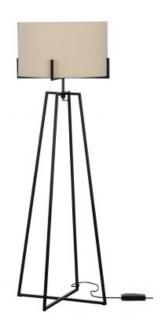

## HOLLY FLOOR LAMP BLACK/NATURAL

Packages

Country of origin

CN

## Additional description

- Stylish floor lamp
- Also available as a pendant and table lamp
- Slim metal frame
- H 160 cm x Ø 55 cm

The Holly floor lamp is a stylish piece with a simple design. Holly comes from the collection of the Dutch brand WOOOD and has a slim, black metal frame. The neutral coloured shade, with its warm, linen tint, gives this light an atmospheric look.

The Holly lamp can accommodate one light source with an E27 fitting, which is not included. The lamp has a total height of 160 cm. The lampshade is 30 cm high and has a diameter of 50 cm. The black metal frame has a thickness of 1.5x1.5 cm.