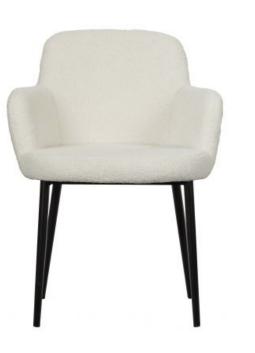

## **DINING CHAIR TEDDY OFF WHITE**

- Comfortable dining chair with basic design

- Metal base with black finish
- Upholstered with soft teddy fabric in off white
- H 83 cm x W 62 cm x D 53 cm

With the Dining dining chair you get a visibly and tangibly comfortable seat in the dining area. The Dining chair comes from the collection of the Dutch brand vtwonen and has a sleek and stylish design. The seat and armrests of Dining are covered with a high quality teddy fabric (100% polyester) in the timeless colour off white. The frame is made of metal with a matte black powder coating. The Dining dining chair can carry 120 kg and weighs just over 9 kg.

The Dining chair is 83 cm high, 62 cm wide and 53 cm deep. The seat height is 52 cm. The seat is 44 cm wide and 45 cm deep. The back extends 36 cm above the seat. The armrests are connected to it and are 18 cm higher than the seat, which makes for a comfortable, secure seat. The legs are 43 cm high and taper from a diameter of 3 cm at the top to 2 cm at the bottom.