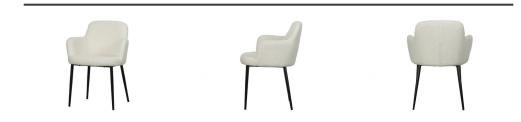

- Comfortable dining chair with basic design

- Metal base with black finish
- Upholstered with soft teddy fabric in off white
- H 83 cm x W 62 cm x D 53 cm

With the Dining dining chair you get a visibly and tangibly comfortable seat in the dining area. The Dining chair comes from the collection of the Dutch brand vtwonen and has a sleek and stylish design. The seat and armrests of Dining are covered with a high quality teddy fabric (100% polyester) in the timeless colour off white. The frame is made of metal with a matte black powder coating. The Dining dining chair can carry 120 kg and weighs just over 9 kg.

The Dining chair is 83 cm high, 62 cm wide and 53 cm deep. The seat height is 52 cm. The seat is 44 cm wide and 45 cm deep. The back extends 36 cm above the seat. The armrests are connected to it and are 18 cm higher than the seat, which makes for a comfortable, secure seat. The legs are 43 cm high and taper from a diameter of 3 cm at the top to 2 cm at the bottom.