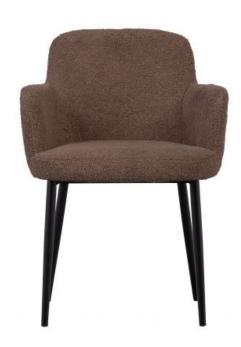

## DINING DINING CHAIR TEDDY TAUPE

vtwonen

| Material          | 100% pes          |
|-------------------|-------------------|
| Color finish      | taupe             |
| Packages          | 1                 |
| Country of origin | HK                |
| Assembly required | Assembly required |

## Additional description

- Comfortable dining chair with basic design
- Metal base with black finish
- Upholstered with soft teddy fabric in taupe
- H 83 cm x W 62 cm x D 53 cm

With the Dining chair you get a visibly and tangibly comfortable seat in the dining area. The Dining chair comes from the collection of the Dutch brand vtwonen and has a sleek and stylish design. The seat and armrests of Dining are covered with a high quality teddy fabric (100% polyester) in the trendy colour taupe. The base is made of metal with a matte black powder coating. The Dining dining chair can carry 120 kg and weighs just over 9 kg.

The Dining chair is 83 cm high, 62 cm wide and 53 cm deep. The seat height is 52 cm. The seat is 44 cm wide and 45 cm deep. The back extends 36 cm above the seat. The armrests are connected to it and are 18 cm higher than the seat, which makes for a comfortable, secure seat. The legs are 43 cm high and taper from a diameter of 3 cm at the top to 2 cm at the bottom.