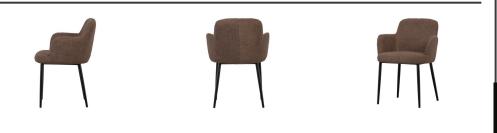

## Additional description

- Comfortable dining chair with basic design
- Metal base with black finish
- Upholstered with soft teddy fabric in taupe
- H 83 cm x W 62 cm x D 53 cm

With the Dining chair you get a visibly and tangibly comfortable seat in the dining area. The Dining chair comes from the collection of the Dutch brand vtwonen and has a sleek and stylish design. The seat and armrests of Dining are covered with a high quality teddy fabric (100% polyester) in the trendy colour taupe. The base is made of metal with a matte black powder coating. The Dining dining chair can carry 120 kg and weighs just over 9 kg.

The Dining chair is 83 cm high, 62 cm wide and 53 cm deep. The seat height is 52 cm. The seat is 44 cm wide and 45 cm deep. The back extends 36 cm above the seat. The armrests are connected to it and are 18 cm higher than the seat, which makes for a comfortable, secure seat. The legs are 43 cm high and taper from a diameter of 3 cm at the top to 2 cm at the bottom.