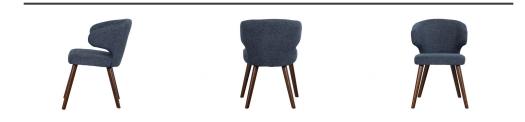

# CAPE DINING CHAIR MELANGE FABRIC BLUE

## Additional description

- Comfortable dining chair
- Seat covered with a blended fabric (100% polyester)
- Wooden legs with dark brown finish
- H 77 cm x W 55 cm x D 65 cm

Still looking for a comfortable dining chair that easily fits in with various interior styles? The stylish Cape dining chair comes from the collection of vtwonen and is because of its friendly shapes a real chameleon, in every dining arrangement this chair comes into its own!

### Material

The legs are made of wood with a dark brown finish and rounded bottoms. The seat is made of a wooden frame with a standard foam filling of 7 cm thick. The seat is upholstered with an easy care, blended fabric of 100% polyester.