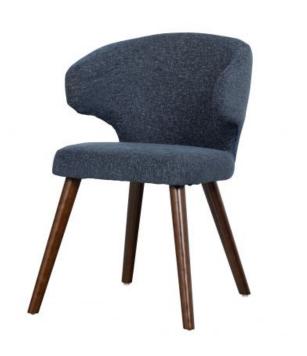

# CAPE DINING CHAIR MELANGE FABRIC BLUE

## Additional description

- Comfortable dining chair
- Seat covered with a blended fabric (100% polyester)
- Wooden legs with dark brown finish
- H 77 cm x W 55 cm x D 65 cm

Still looking for a comfortable dining chair that easily fits in with various interior styles? The stylish Cape dining chair comes from the collection of vtwonen and is because of its friendly shapes a real chameleon, in every dining arrangement this chair comes into its own!

### Material

The legs are made of wood with a dark brown finish and rounded bottoms. The seat is made of a wooden frame with a standard foam filling of 7 cm thick. The seat is upholstered with an easy care, blended fabric of 100% polyester.