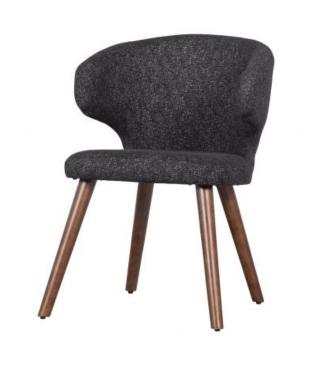

## CAPE DINING CHAIR MELANGE FABRIC BLACK

Additional description

- Comfortable dining chair

- Seat upholstered in blended fabric (100% polyester)

- Wooden legs with dark brown finish

- H 77 cm x W 55 cm x D 65 cm

Still looking for a comfortable dining chair that easily fits in with various interior styles? The stylish Cape dining chair comes from the collection of vtwonen and is because of its friendly shapes a real chameleon, in every dining arrangement this chair comes into its own!

## Material

The legs are made of wood with a dark brown finish and rounded bottoms. The seat is made of a wooden frame with a standard fram fil an easy care, blended fabrie

Dimensions

+31 88 96 66 300 info@deeekhoorn.com www.deeekhoorn.com