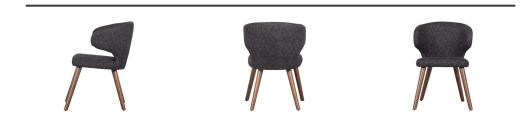

## CAPE DINING CHAIR MELANGE FABRIC BLACK

Additional description

- Comfortable dining chair

- Seat upholstered in blended fabric (100% polyester)

- Wooden legs with dark brown finish

- H 77 cm x W 55 cm x D 65 cm

Still looking for a comfortable dining chair that easily fits in with various interior styles? The stylish Cape dining chair comes from the collection of vtwonen and is because of its friendly shapes a real chameleon, in every dining arrangement this chair comes into its own!

## Material

The legs are made of wood with a dark brown finish and rounded bottoms. The seat is made of a wooden frame with a standard fram fil an easy care, blended fabrie

Dimensions

+31 88 96 66 300 info@deeekhoorn.com www.deeekhoorn.com