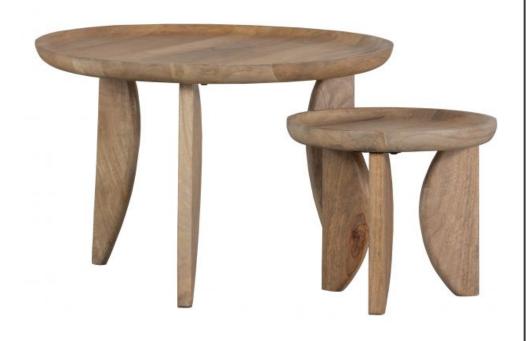

## **SET OF 2 - HIGH HEELS SIDETABLES MANGO WOOD NATUREL**

vtwonen

| Productcode       | 400445-N          |
|-------------------|-------------------|
| EAN               | 8714713155132     |
| Dimensions        | 35x40x40/47x70x70 |
| Material          | mango wood        |
| Color finish      | natural           |
| Packages          | 1                 |
| Country of origin | IN                |
| Assembly required | Assembly required |

## Additional description

- Organically shaped side table set
- Made of warm-coloured mango wood
- Striking design with Scandinavian look
- H 35 cm x Ø 40 cm / H 47 cm x Ø 70 cm

Striking yet subtle, sleek design yet friendly shape. This playful set of side tables High Heels, of the Dutch brand vtwonen, easily adds to your living style. The tables are made of mango wood with a neutral coating so the properties of the natural material remain visible. The stylish design has rounded edges, which gives the set a friendly look and makes it easy to add to a room. Place High Heels together for optimal usability or separately for various purposes such as a plant ta