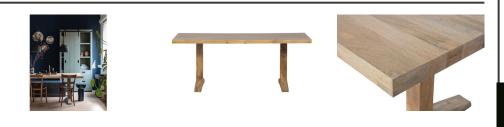

### Additional description

- Robust dining table with clean design
- Made of mango wood with neutral coating
- Space for 6-8 persons
- H 78 cm x W 200 cm x D 90 cm

Robust, sturdy and generous. This coarse dining table from the collection of the Dutch brand vtwonen is a real mood enhancer in the dining area. The Deck dining table looks solid and the warm golden colour of the mango wood immediately provides a lot of warmth. This natural wood colour matches well with various fabrics and colours, so plenty of combination possibilities with dining chairs!

### Material

The Deck dining table is made of mango wood with a colourless coating. Mango wood is known for its warm golden brown colour, sustainable growth and long durability. Mango wood is also characterized by clearly visible grain and colour nuances. The grains, a yellow glow or dark lines and knots make every mango wood item unique. Mango wood is very strong and one of the harder woods, therefore a mango wood item will not easily be damaged.