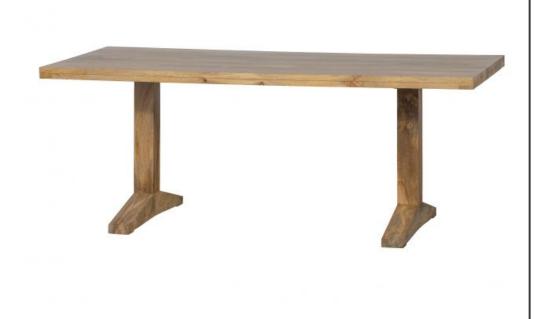

### Additional description

- Robust dining table with clean design
- Made of mango wood with neutral coating
- Space for 6-8 persons
- H 78 cm x W 200 cm x D 90 cm

Robust, sturdy and generous. This coarse dining table from the collection of the Dutch brand vtwonen is a real mood enhancer in the dining area. The Deck dining table looks solid and the warm golden colour of the mango wood immediately provides a lot of warmth. This natural wood colour matches well with various fabrics and colours, so plenty of combination possibilities with dining chairs!

### Material

The Deck dining table is made of mango wood with a colourless coating. Mango wood is known for its warm golden brown colour, sustainable growth and long durability. Mango wood is also characterized by clearly visible grain and colour nuances. The grains, a yellow glow or dark lines and knots make every mango wood item unique. Mango wood is very strong and one of the harder woods, therefore a mango wood item will not easily be damaged.

### Dimensions

The dining table has a heigl of 200 cm and a depth of 90

+31 88 96 66 300 info@deeekhoorn.com www.deeekhoorn.com