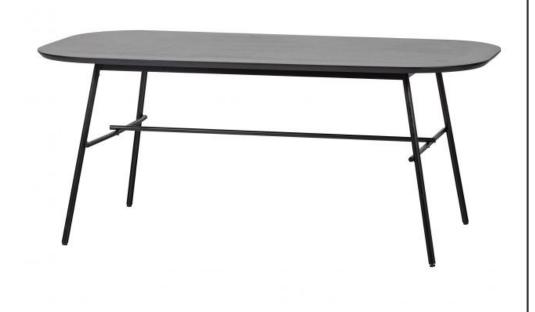

## ELEGANCE DINING TABLE MANGO WOOD/METAL BLACK

vtwonen

| Material          | mango wood        |
|-------------------|-------------------|
| Color finish      | black             |
| Packages          | 1                 |
| Country of origin | IN                |
| Assembly required | Assembly required |

## Additional description

- Slim dining table with rounded shapes
- Table top made of mango wood with matt black finish
- Frame made of metal with matt black powder coating
- H 79 cm x W 180 cm x D 90 cm

Generous luxury in an airy design. The Elegance dining table clearly lives up to its name. This slim dining table of the Dutch brand vtwonen has a generous size but a very subtle design. The dining table offers enough room for 4-6 people and fits easily into various interior styles.

## Material

The top of the Elegance dining table is made of mango wood with a matte black finish. Mango wood is known for its warm golden brown colour, sustainable growth and long durability. Mango wood is also characterised by clearly visible grain and colour nuances. The grains or dark lines and knots make every mango wood item unique. Mango wood is very strong and one of the harder woods, therefore a mango wood item will not easily be damaged. The base of the dining table is made of strong metal with a matte black powder coating.