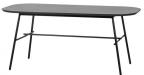

## ELEGANCE DINING TABLE MANGO WOOD/METAL BLACK

vtwonen

| Material          | mango wood        |
|-------------------|-------------------|
| Color finish      | black             |
| Packages          | 1                 |
| Country of origin | IN                |
| Assembly required | Assembly required |

## Additional description

- Slim dining table with rounded shapes
- Table top made of mango wood with matt black finish
- Frame made of metal with matt black powder coating
- H 79 cm x W 180 cm x D 90 cm

## Material

The top of the Elegance dining table is made of mango wood with a matte black finish. Mango wood is known for its warm golden brown colour, sustainable growth and long durability. Mango wood is also characterised by clearly visible grain and colour nuances. The grains or dark lines and knots make every mango wood item unique. Mango wood is very strong and one of the harder woods, therefore a mango wood item will not easily be damaged. The base of the dining table is made of strong metal with a matte black powder coating.