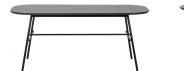

## ELEGANCE DINING TABLE MANGO WOOD/METAL BLACK

vtwonen

| Material          | mango wood        |
|-------------------|-------------------|
| Color finish      | black             |
| Packages          | 1                 |
| Country of origin | IN                |
| Assembly required | Assembly required |

## Additional description

- Slim dining table with rounded shapes
- Table top made of mango wood with matt black finish
- Frame made of metal with matt black powder coating
- H 79 cm x W 180 cm x D 90 cm

## Material

The top of the Elegance dining table is made of mango wood with a matte black finish. Mango wood is known for its warm golden brown colour, sustainable growth and long durability. Mango wood is also characterised by clearly visible grain and colour nuances. The grains or dark lines and knots make every mango wood item unique. Mango wood is very strong and one of the harder woods, therefore a mango wood item will not easily be damaged. The base of the dining table is made of strong metal with a matte black powder coating.