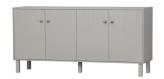

## Additional description

Assembly required

Stylish sideboard Combination of pine wood and metal Plenty of storage space: with 4 shelves H 78 cm x W 160 cm x D 46 cm

Madu is a stylish, modern sideboard from the collection of the Dutch brand WOOOD. Madu is made of pine with a cloud-grey finish. This gives the cabinet a timeless look. The gold-coloured knobs in combination with the light-coloured pine also give the cabinet a modern and sturdy character.

Madu has four doors with g spaces have a width of 76 c

or hard floors, place felt glides under the legs. This prevents damage to the floor. The

+31 88 96 66 300 info@deeekhoorn.com

www.deeekhoorn.com

Assembly required