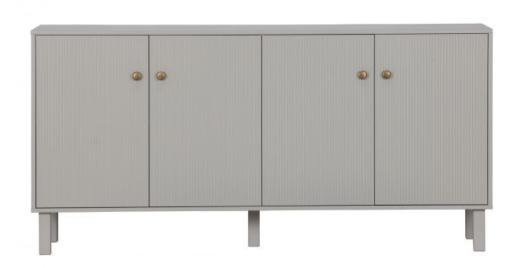

## Additional description

Assembly required

Stylish sideboard Combination of pine wood and metal Plenty of storage space: with 4 shelves H 78 cm x W 160 cm x D 46 cm

Madu is a stylish, modern sideboard from the collection of the Dutch brand WOOOD. Madu is made of pine with a cloud-grey finish. This gives the cabinet a timeless look. The gold-coloured knobs in combination with the light-coloured pine also give the cabinet a modern and sturdy character.

Madu has four doors with g spaces have a width of 76 c

or hard floors, place felt glides under the legs. This prevents damage to the floor. The

+31 88 96 66 300 info@deeekhoorn.com

www.deeekhoorn.com

Assembly required