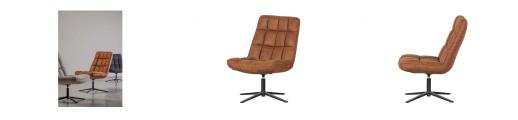

## DIRKJE SWIVEL ARMCHAIR IMITATION LEATHER COGNAC

wosöd

| Dimensions        | 101x70x85         |
|-------------------|-------------------|
| Material          | pu                |
| Color finish      | cognac            |
| Packages          | 1                 |
| Country of origin | CN                |
| Assembly required | Assembly required |

## Additional description

Comfortable relaxing armchair Executed in a cognac-colored leather look With sturdy metal base H 101 cm x W 70 cm x D 85 cm

This comfortable Dirkje easy chair from the collection of Dutch brand WOOOD is executed in a cognac-colored PU leather look. The black metal base has a stable four legged base and swivel function. Dirkje has a soft seat and comfortable seating. The high backrest offers stability in the back which provides extra seating comfort.

Dirkje has a height of 101 cm, width of 70 cm and a total depth of 85 cm. The seat height is 46 cm at the front and slightly lower at the back: 42 cm. The seat depth of the Dirkje armchair is 47 cm.

For stains use a slightly damp cloth without soap. By gently dabbing the stain clean, the quality of the fabric is prese