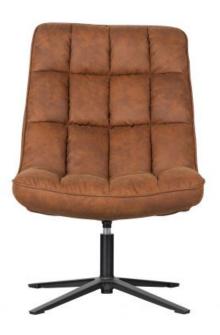

## DIRKJE SWIVEL ARMCHAIR IMITATION LEATHER COGNAC

wosöd

| Dimensions        | 101x70x85         |
|-------------------|-------------------|
| Material          | pu                |
| Color finish      | cognac            |
| Packages          | 1                 |
| Country of origin | CN                |
| Assembly required | Assembly required |

## Additional description

Comfortable relaxing armchair Executed in a cognac-colored leather look With sturdy metal base H 101 cm x W 70 cm x D 85 cm

This comfortable Dirkje easy chair from the collection of Dutch brand WOOOD is executed in a cognac-colored PU leather look. The black metal base has a stable four legged base and swivel function. Dirkje has a soft seat and comfortable seating. The high backrest offers stability in the back which provides extra seating comfort.

Dirkje has a height of 101 cm, width of 70 cm and a total depth of 85 cm. The seat height is 46 cm at the front and slightly lower at the back: 42 cm. The seat depth of the Dirkje armchair is 47 cm.

For stains use a slightly damp cloth without soap. By gently dabbing the stain clean, the quality of the fabric is prese