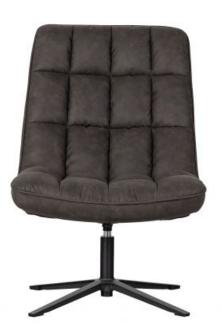

Tough armchair with relaxed seat Executed in a black leather look With a slender metal base H 101 cm x W 70 cm x D 85 cm

This comfortable Dirkje easy chair from the collection of Dutch brand WOOOD is finished in a black PU leather look. The black metal base has a stable four-legged base and swivel function. Dirkje has a soft seat and comfortable seating. The high backrest offers stability in the back and provides extra seating comfort.

Dirkje is 101 cm high, 70 cm wide and has a total depth of 85 cm. The seat height is 46 cm at the front and slightly lower at the back: 42 cm. The seat depth of the Dirkje armchair is

47 cm.

The PU leather look can be protect hard floors, place felt glides under