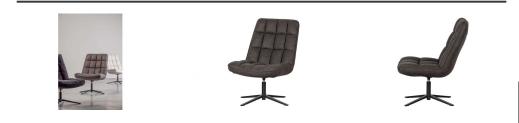

Tough armchair with relaxed seat Executed in a black leather look With a slender metal base H 101 cm x W 70 cm x D 85 cm

This comfortable Dirkje easy chair from the collection of Dutch brand WOOOD is finished in a black PU leather look. The black metal base has a stable four-legged base and swivel function. Dirkje has a soft seat and comfortable seating. The high backrest offers stability in the back and provides extra seating comfort.

Dirkje is 101 cm high, 70 cm wide and has a total depth of 85 cm. The seat height is 46 cm at the front and slightly lower at the back: 42 cm. The seat depth of the Dirkje armchair is

47 cm.

The PU leather look can be protect hard floors, place felt glides under