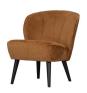

## SARA ARMCHAIR STRUCTURE VELVET COGNAC

| Productcode       | 375690-TC     |
|-------------------|---------------|
| EAN               | 8714713146246 |
| Dimensions        | 71x59x70      |
| Material          | 100% pes      |
| Color finish      | cognac        |
| Packages          | 1             |
| Country of origin | PL            |

## Additional description

Assembly required

Comfortable, trendy armchair Soft and strong textured velvet (100% polyester) Finished with birch wood legs H 71 x W 59 x D 70 cm

With this Sara easy chair you get a true eyecatcher in your home. The Sara comes from the collection of the Dutch brand WOOOD and fits right in with today's trends. This chair is upholstered in a soft structured velvet (100% polyester) in a warm cognac colour. With a Martindale of 100,000 the fabric is very strong and suitable for intensive home use. The birchwood legs have a black colour, giving the chair a timeless look.

The Sara has a height of 71 44 cm, seat width is 56 cm \_ maximum load cap...

+31 88 96 66 300 info@deeekhoorn.com www.deeekhoorn.com

Assembly required