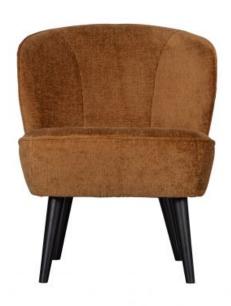

## SARA ARMCHAIR STRUCTURE VELVET COGNAC

| Productcode       | 375690-TC     |
|-------------------|---------------|
| EAN               | 8714713146246 |
| Dimensions        | 71x59x70      |
| Material          | 100% pes      |
| Color finish      | cognac        |
| Packages          | 1             |
| Country of origin | PL            |

## Additional description

Assembly required

Comfortable, trendy armchair Soft and strong textured velvet (100% polyester) Finished with birch wood legs H 71 x W 59 x D 70 cm

With this Sara easy chair you get a true eyecatcher in your home. The Sara comes from the collection of the Dutch brand WOOOD and fits right in with today's trends. This chair is upholstered in a soft structured velvet (100% polyester) in a warm cognac colour. With a Martindale of 100,000 the fabric is very strong and suitable for intensive home use. The birchwood legs have a black colour, giving the chair a timeless look.

The Sara has a height of 71 44 cm, seat width is 56 cm \_ maximum load cap...

+31 88 96 66 300 info@deeekhoorn.com www.deeekhoorn.com

Assembly required