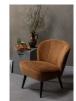

## SARA ARMCHAIR STRUCTURE VELVET COGNAC

| Productcode       | 375690-TC     |
|-------------------|---------------|
| EAN               | 8714713146246 |
| Dimensions        | 71x59x70      |
| Material          | 100% pes      |
| Color finish      | cognac        |
| Packages          | 1             |
| Country of origin | PL            |

## Additional description

Assembly required

Comfortable, trendy armchair Soft and strong textured velvet (100% polyester) Finished with birch wood legs H 71 x W 59 x D 70 cm

With this Sara easy chair you get a true eyecatcher in your home. The Sara comes from the collection of the Dutch brand WOOOD and fits right in with today's trends. This chair is upholstered in a soft structured velvet (100% polyester) in a warm cognac colour. With a Martindale of 100,000 the fabric is very strong and suitable for intensive home use. The birchwood legs have a black colour, giving the chair a timeless look.

The Sara has a height of 71 44 cm, seat width is 56 cm \_ maximum load cap...

+31 88 96 66 300 info@deeekhoorn.com www.deeekhoorn.com

Assembly required