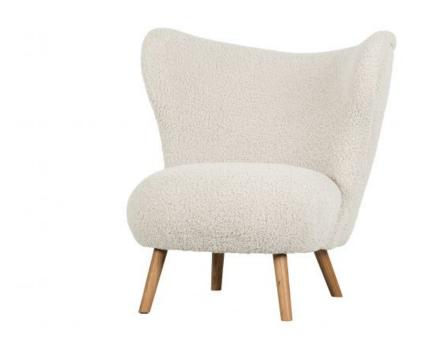

## CELINE ARMCHAIR TEDDY OFF WHITE

Color finish off white

## Additional description

Comfortable armchair with cuddliness Made of super soft teddy fabric (100% polyester) Light wooden legs H 83 cm x W 80 cm x D 80 cm

The Celine armchair is a very attractive seat. The Celine comes from the collection of the Dutch interior brand WOOOD and is made of a super soft teddy fabric in off white. The wing chair is visibly and tangibly comfortable. The teddy fabric is made of 100% polyester and has four sturdy wooden legs. The legs have a light wood colour, which gives the whole a peaceful look.

The Celine wing chair has a total height of 83 cm and is 80 cm at its widest point. Celine has a seat height of 44 cm, a seat width of 61 cm and a seat depth of 52 cm. Great for hours of relaxing fun!