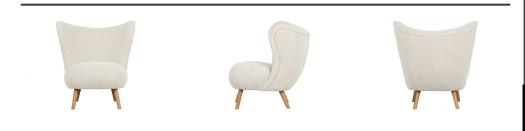

## CELINE ARMCHAIR TEDDY OFF WHITE

Color finish off white

## Additional description

Comfortable armchair with cuddliness Made of super soft teddy fabric (100% polyester) Light wooden legs H 83 cm x W 80 cm x D 80 cm

The Celine armchair is a very attractive seat. The Celine comes from the collection of the Dutch interior brand WOOOD and is made of a super soft teddy fabric in off white. The wing chair is visibly and tangibly comfortable. The teddy fabric is made of 100% polyester and has four sturdy wooden legs. The legs have a light wood colour, which gives the whole a peaceful look.

The Celine wing chair has a total height of 83 cm and is 80 cm at its widest point. Celine has a seat height of 44 cm, a seat width of 61 cm and a seat depth of 52 cm. Great for hours of relaxing fun!