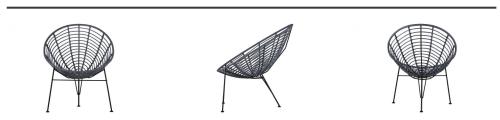

## JANE LOUNGE CHAIR INK

| Dimensions   | 88x72x81 |
|--------------|----------|
| Material     | pe/metal |
| Color finish | ink      |

## Additional description

...

Relax in the Jane lounge chair from the WOOOD collection. Both inside and outside, this chair is a beautiful eye-catcher. This seat of the chair is made of PE that is finished in a black color. The base of the Jane lounge chair is made of metal in the color black. The dimensions are (hxwxd) 88x72x81 cm. The seat height is 41 cm, the seat depth is 46 cm and the seat width is 45 cm.

This product is suitable for indoor and outdoor use.

+31 88 96 66 300 info@deeekhoorn.com www.deeekhoorn.com

www.deeekhoorn.com | 25-01-2022 | CustomerNo 108916