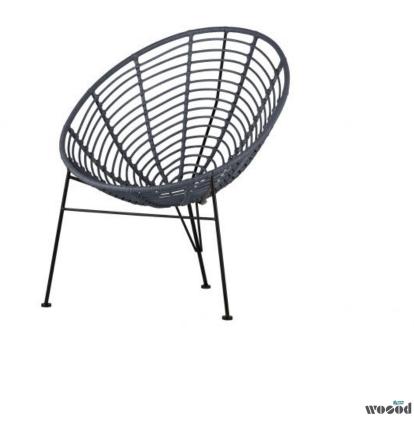

## JANE LOUNGE CHAIR INK

| Dimensions   | 88x72x81 |
|--------------|----------|
| Material     | pe/metal |
| Color finish | ink      |

## Additional description

...

Relax in the Jane lounge chair from the WOOOD collection. Both inside and outside, this chair is a beautiful eye-catcher. This seat of the chair is made of PE that is finished in a black color. The base of the Jane lounge chair is made of metal in the color black. The dimensions are (hxwxd) 88x72x81 cm. The seat height is 41 cm, the seat depth is 46 cm and the seat width is 45 cm.

This product is suitable for indoor and outdoor use.

+31 88 96 66 300 info@deeekhoorn.com www.deeekhoorn.com

www.deeekhoorn.com | 25-01-2022 | CustomerNo 108916