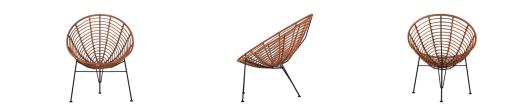

## JANE LOUNGE CHAIR TERRA

| EAN          | 8714713149032 |
|--------------|---------------|
| Dimensions   | 88x72x81      |
| Material     | pe/metal      |
| Color finish | terra         |

## Additional description

Relax in the Jane lounge chair from the WOOOD collection. Both inside and outside, this chair is a beautiful eye-catcher. This seat of the chair is made of PE that is finished in a black color. The base of the Jane lounge chair is made of metal in the color black. The dimensions are (hxwxd) 88x72x81 cm. The seat height is 41 cm, the seat depth is 46 cm and the seat width is 45 cm.