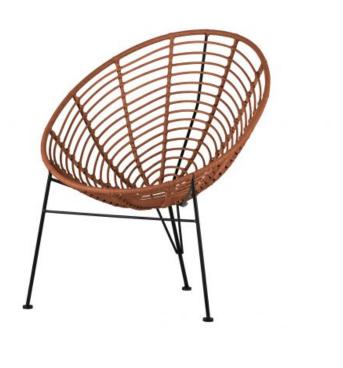

## JANE LOUNGE CHAIR TERRA

| EAN          | 8714713149032 |
|--------------|---------------|
| Dimensions   | 88x72x81      |
| Material     | pe/metal      |
| Color finish | terra         |

## Additional description

Relax in the Jane lounge chair from the WOOOD collection. Both inside and outside, this chair is a beautiful eye-catcher. This seat of the chair is made of PE that is finished in a black color. The base of the Jane lounge chair is made of metal in the color black. The dimensions are (hxwxd) 88x72x81 cm. The seat height is 41 cm, the seat depth is 46 cm and the seat width is 45 cm.