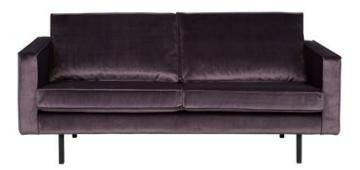

## RODEO SOFA 2,5-SEATER VELVET DARK GREY

## Additional description

Velvet is the latest textile version of the beautiful Rodeo seating series from BePureHome. This sofa is modern, chic and contemporary. This 2.5-seater sofa is generous, offers plenty of space to sit on and is lined with a beautiful fabric velvet. The legs are made of black metal. The seat height is 45 cm, the seat depth 60 cm and the armrest height 68 cm. Frame bench: solid wood, chipboard, beaver, cardboard, zigzag springs. Foam seat: foam T3037 Foam back: 70% cut foam/, silicone 30%.

The velvet fabric with a velvety appearance is soft to the touch, of a heavy quality and suitable for intensive use. The fabric has not been tested for further processing and therefore we do not recommend impregnating the sofa. If deemed necessary, you do so at your own risk and we recommend that you test it out of sight.