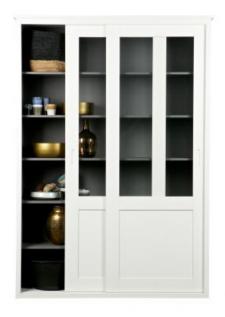

## VINCE SLIDING DOOR CABINET PINE WHITE [fsc]

| Productcode       | 378564-W          |
|-------------------|-------------------|
| EAN               | 8714713060542     |
| Dimensions        | 208x147x46        |
| Material          | PINE              |
| Color finish      | white             |
| Packages          | 4                 |
| Country of origin | NL                |
| Assembly required | Assembly required |

## Additional description

Brand new model sliding door display case from WOOD. A clean and sleek appearance and above all, space-saving thanks to the pleasant sliding doors. The cabinet is made of pine and has the color white on the outside and the interior has the beautiful color clay. This cabinet is supplied as seperate elements, with clear assembly instructions....