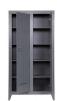

## KLUIS CABINET STEEL GREY [fsc]

## Additional description

Storage cabinet full of shelves and two doors with gray metal handles. The cabinet is made of pine and has laminated shelves. The cabinet has a tough brushed finish and is painted in the color dark gray. REMOTE This piece of furniture is made of brushed wood. The veins and knots are accentuated by brushing, giving the wood a lived look. This treatment can make unevenness, small cracks and knots extra noticeable. These are characteristics of the wood. Each item is therefore unique! The cabinet is supplied as seperate elements with clear assembly instructions....