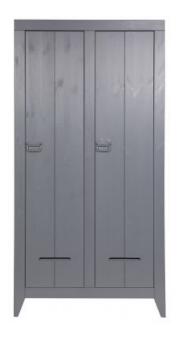

## KLUIS CABINET STEEL GREY [fsc]

## Additional description

Storage cabinet full of shelves and two doors with gray metal handles. The cabinet is made of pine and has laminated shelves. The cabinet has a tough brushed finish and is painted in the color dark gray. REMOTE This piece of furniture is made of brushed wood. The veins and knots are accentuated by brushing, giving the wood a lived look. This treatment can make unevenness, small cracks and knots extra noticeable. These are characteristics of the wood. Each item is therefore unique! The cabinet is supplied as seperate elements with clear assembly instructions....