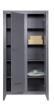

## KLUIS CABINET STEEL GREY [fsc]

## Additional description

Storage cabinet full of shelves and two doors with gray metal handles. The cabinet is made of pine and has laminated shelves. The cabinet has a tough brushed finish and is painted in the color dark gray. REMOTE This piece of furniture is made of brushed wood. The veins and knots are accentuated by brushing, giving the wood a lived look. This treatment can make unevenness, small cracks and knots extra noticeable. These are characteristics of the wood. Each item is therefore unique! The cabinet is supplied as seperate elements with clear assembly instructions....