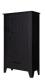

## GIJS FARMER CABINET ROUGH SAWN PINE BLACK [fsc]

Color finish off black

## Additional description

Storage cupboard Gijs has a sturdy appearance due to the beautiful lock and coarsely sawn finish. The cabinet is equipped with 4 chipboard laminated shelves. The backside is made of MDF. The finish gives the furniture a vintage look, and unevenness and small cracks can be extra visible. These are characteristics of coarsely sawn wood. Each item is therefore unique! The cabinet is supplied as seperated elements with clear assembly instructions....