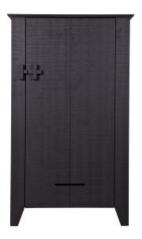

## GIJS FARMER CABINET ROUGH SAWN PINE BLACK [fsc]

Color finish off black

## Additional description

Storage cupboard Gijs has a sturdy appearance due to the beautiful lock and coarsely sawn finish. The cabinet is equipped with 4 chipboard laminated shelves. The backside is made of MDF. The finish gives the furniture a vintage look, and unevenness and small cracks can be extra visible. These are characteristics of coarsely sawn wood. Each item is therefore unique! The cabinet is supplied as seperated elements with clear assembly instructions....