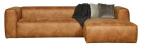

## BEAN CORNER SOFA RIGHT COGNAC

wosöd

| Color finish      | cognac |
|-------------------|--------|
| Packages          | 2      |
| Country of origin | PL     |

## Additional description

This corner sofa Bean comes from the collection of the Dutch brand WOOOD. With this super cool corner sofa in Recycle leather you have a true eyecatcher at home! And for everyone there is room. This corner sofa is available with the corner on the left or with the corner on the right. It is a very sturdy and comfortable sofa, made of recycled leather. The sofa has a seat depth of 66 cm, the chaise longue is 112 cm wide at the end, the seat depth of the chaise longue part is 145 cm and the seat height of the sofa is 46 cm. The frame is composed of chipboard, beech and pine. Sandwich foam is used, T3042 standard hard foam with high durability + HR3032 soft foam with high elasticity and dynamic shape retention. The seat is filled with foam 3037 normal foam, fibre 600 gr + HR3032 highly elastic soft foam with high user comfort. The sofa has zigzag suspension. The Bean corner sofa sofa has a very comfortable seat. This sofa stands on plastic legs.