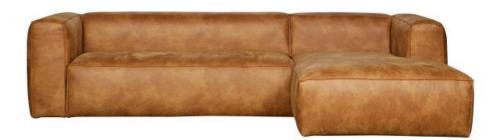

## BEAN CORNER SOFA RIGHT COGNAC

wosöd

| Color finish      | cognac |
|-------------------|--------|
| Packages          | 2      |
| Country of origin | PL     |

## Additional description

This corner sofa Bean comes from the collection of the Dutch brand WOOOD. With this super cool corner sofa in Recycle leather you have a true eyecatcher at home! And for everyone there is room. This corner sofa is available with the corner on the left or with the corner on the right. It is a very sturdy and comfortable sofa, made of recycled leather. The sofa has a seat depth of 66 cm, the chaise longue is 112 cm wide at the end, the seat depth of the chaise longue part is 145 cm and the seat height of the sofa is 46 cm. The frame is composed of chipboard, beech and pine. Sandwich foam is used, T3042 standard hard foam with high durability + HR3032 soft foam with high elasticity and dynamic shape retention. The seat is filled with foam 3037 normal foam, fibre 600 gr + HR3032 highly elastic soft foam with high user comfort. The sofa has zigzag suspension. The Bean corner sofa sofa has a very comfortable seat. This sofa stands on plastic legs.