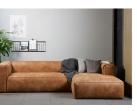

## BEAN CORNER SOFA RIGHT COGNAC

wosöd

| Color finish      | cognac |
|-------------------|--------|
| Packages          | 2      |
| Country of origin | PL     |

## Additional description

This corner sofa Bean comes from the collection of the Dutch brand WOOOD. With this super cool corner sofa in Recycle leather you have a true eyecatcher at home! And for everyone there is room. This corner sofa is available with the corner on the left or with the corner on the right. It is a very sturdy and comfortable sofa, made of recycled leather. The sofa has a seat depth of 66 cm, the chaise longue is 112 cm wide at the end, the seat depth of the chaise longue part is 145 cm and the seat height of the sofa is 46 cm. The frame is composed of chipboard, beech and pine. Sandwich foam is used, T3042 standard hard foam with high durability + HR3032 soft foam with high elasticity and dynamic shape retention. The seat is filled with foam 3037 normal foam, fibre 600 gr + HR3032 highly elastic soft foam with high user comfort. The sofa has zigzag suspension. The Bean corner sofa sofa has a very comfortable seat. This sofa stands on plastic legs.