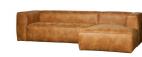

## BEAN CORNER SOFA RIGHT COGNAC

wosöd

| Color finish      | cognac |
|-------------------|--------|
| Packages          | 2      |
| Country of origin | PL     |

## Additional description

This corner sofa Bean comes from the collection of the Dutch brand WOOOD. With this super cool corner sofa in Recycle leather you have a true eyecatcher at home! And for everyone there is room. This corner sofa is available with the corner on the left or with the corner on the right. It is a very sturdy and comfortable sofa, made of recycled leather. The sofa has a seat depth of 66 cm, the chaise longue is 112 cm wide at the end, the seat depth of the chaise longue part is 145 cm and the seat height of the sofa is 46 cm. The frame is composed of chipboard, beech and pine. Sandwich foam is used, T3042 standard hard foam with high durability + HR3032 soft foam with high elasticity and dynamic shape retention. The seat is filled with foam 3037 normal foam, fibre 600 gr + HR3032 highly elastic soft foam with high user comfort. The sofa has zigzag suspension. The Bean corner sofa sofa has a very comfortable seat. This sofa stands on plastic legs.