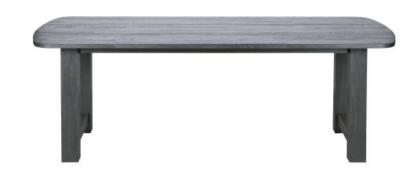

## IDENTITY DINING TABLE 220x90 OAK BLACKNIGHT [fsc]

| Color finish                                                                                                                                                                           | oil blacknight |
|----------------------------------------------------------------------------------------------------------------------------------------------------------------------------------------|----------------|
| Packages                                                                                                                                                                               | 2              |
| Country of origin                                                                                                                                                                      | NL             |
| Additional description                                                                                                                                                                 |                |
| If you like Robust products, but with a soft appearance, then the Identity table is ideal. The rounded corners and table ends are not often seen and make the table truly unique. This |                |

spacious solid black oak dining table gives a warm atmosphere in the house. This article is

supplied as a simple kit with clear assembly instructions....

Dimensions

Material

+31 88 96 66 300 info@deeekhoorn.com www.deeekhoorn.com

76x220x90

oak