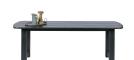

## IDENTITY DINING TABLE 220x90 OAK BLACKNIGHT [fsc]

| Color finish                                                                                                                                                                           | oil blacknight |
|----------------------------------------------------------------------------------------------------------------------------------------------------------------------------------------|----------------|
| Packages                                                                                                                                                                               | 2              |
| Country of origin                                                                                                                                                                      | NL             |
| Additional description                                                                                                                                                                 |                |
| If you like Robust products, but with a soft appearance, then the Identity table is ideal. The rounded corners and table ends are not often seen and make the table truly unique. This |                |

spacious solid black oak dining table gives a warm atmosphere in the house. This article is

supplied as a simple kit with clear assembly instructions....

Dimensions

Material

+31 88 96 66 300 info@deeekhoorn.com www.deeekhoorn.com

76x220x90

oak