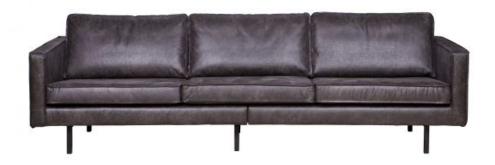

## RODEO SOFA 3-SEATER BLACK

| Productcode       | 378618-Z            |
|-------------------|---------------------|
| EAN               | 8714713053100       |
| Dimensions        | 85x277x86           |
| Material          | 70% leather/30% pes |
| Color finish      | black               |
| Packages          | 2                   |
| Country of origin | PL                  |

## Additional description

Assembly required

The Rodeo series of seats by the Dutch brand BePureHome is modern, tough and contemporary. This 3-seater sofa is generous, offers plenty of seating space and features a tough fabric Recycle leather. The slim frame and loose cushions show the sofa subtly in the living room. The loose cushions are not reversible. The legs are made of metal with a black finish. The seat height is 45 cm, the seat depth is 60 cm, the seat width is 251 cm, the backrest is 49 cm high. The width of the armrests is 12 cm and the height of the armrests is 68 cm.

The frame of the sofa consists of solid wood, chipboard, beaverboard and cardboard. The bench has a zigzag suspension.

The seat has a foam padding T3037, a standard foam with high durability and a comfortable seating comfort.