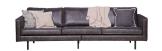

## Additional description

Assembly required

The Rodeo series of seats by the Dutch brand BePureHome is modern, tough and contemporary. This 3-seater sofa is generous, offers plenty of seating space and features a tough fabric Recycle leather. The slim frame and loose cushions show the sofa subtly in the living room. The loose cushions are not reversible. The legs are made of metal with a black finish. The seat height is 45 cm, the seat depth is 60 cm, the seat width is 251 cm, the backrest is 49 cm high. The width of the armrests is 12 cm and the height of the armrests is 68 cm.

The frame of the sofa consists of solid wood, chipboard, beaverboard and cardboard. The bench has a zigzag suspension.

The seat has a foam padding T3037, a standard foam with high durability and a comfortable seating comfort.