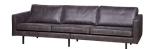

## Additional description

Assembly required

The Rodeo series of seats by the Dutch brand BePureHome is modern, tough and contemporary. This 3-seater sofa is generous, offers plenty of seating space and features a tough fabric Recycle leather. The slim frame and loose cushions show the sofa subtly in the living room. The loose cushions are not reversible. The legs are made of metal with a black finish. The seat height is 45 cm, the seat depth is 60 cm, the seat width is 251 cm, the backrest is 49 cm high. The width of the armrests is 12 cm and the height of the armrests is 68 cm.

The frame of the sofa consists of solid wood, chipboard, beaverboard and cardboard. The bench has a zigzag suspension.

The seat has a foam padding T3037, a standard foam with high durability and a comfortable seating comfort.