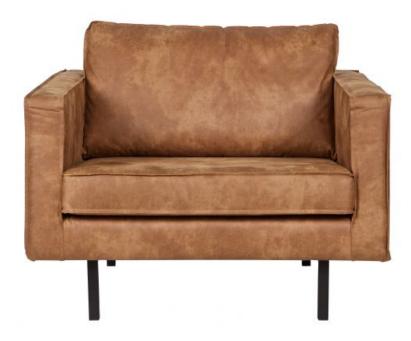

Color finish cognac

## Additional description

BePureHome's new Rodeo series is modern, tough and contemporary. This 1.5 seater armchair is generous and features a sturdy fabric, Recycled leather. Thanks to her slim frame and loose cushions, the armchair shows subtly in the living room. The legs are made of black metal. The seat height is 45 cm, the seat depth is 60 cm and the height of the armrests is 68 cm.