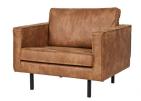

Color finish cognac

## Additional description

BePureHome's new Rodeo series is modern, tough and contemporary. This 1.5 seater armchair is generous and features a sturdy fabric, Recycled leather. Thanks to her slim frame and loose cushions, the armchair shows subtly in the living room. The legs are made of black metal. The seat height is 45 cm, the seat depth is 60 cm and the height of the armrests is 68 cm.