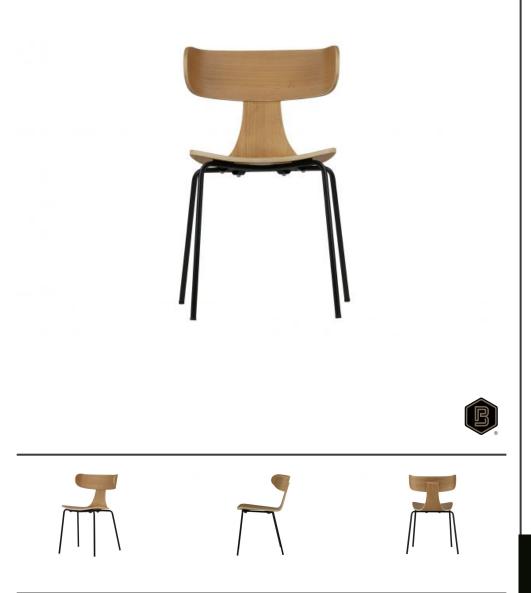

## FORM WOODEN CHAIR WITH METAL LEGS NATUREL

| Material          | ash veneer |
|-------------------|------------|
| Color finish      | natural    |
| Packages          | 1          |
| Country of origin | CN         |

## Additional description

Look at this beautiful Form wooden chair out of the BePureHome collection. The chair has a bentwood seat with mild steel frame. The plywood is covered with Ash veneer and it is lacquerd. Really convenient is that this Form chair is stackable. The seat height is 45.5 cm, the seat width is 40 cm and the seat depth 43 cm. This chair is supplied assembled....