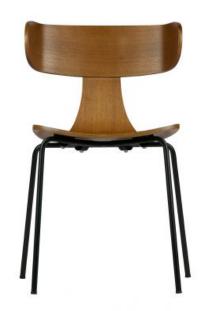

## FORM WOODEN CHAIR WITH METAL LEGS BROWN

| Dimensions        | 77,5x50x52 |
|-------------------|------------|
| Material          | ash veneer |
| Color finish      | brown      |
| Packages          | 1          |
| Country of origin | CN         |

## Additional description

Look at this beautiful Form wooden chair out of the BePureHome collection. The chair has a bentwood seat with mild steel frame. The plywood is covered with Ash veneer and it is lacquerd. Really convenient is that this Form chair is stackable. The seat height is 45.5 cm, the seat width is 40 cm and the seat depth 43 cm. This chair is supplied assembled....