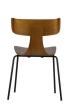

## FORM WOODEN CHAIR WITH METAL LEGS BROWN

| Dimensions        | 77,5x50x52 |
|-------------------|------------|
| Material          | ash veneer |
| Color finish      | brown      |
| Packages          | 1          |
| Country of origin | CN         |

## Additional description

Look at this beautiful Form wooden chair out of the BePureHome collection. The chair has a bentwood seat with mild steel frame. The plywood is covered with Ash veneer and it is lacquerd. Really convenient is that this Form chair is stackable. The seat height is 45.5 cm, the seat width is 40 cm and the seat depth 43 cm. This chair is supplied assembled....