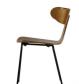

## FORM WOODEN CHAIR WITH METAL LEGS BROWN

| Dimensions        | 77,5x50x52 |
|-------------------|------------|
| Material          | ash veneer |
| Color finish      | brown      |
| Packages          | 1          |
| Country of origin | CN         |

## Additional description

Look at this beautiful Form wooden chair out of the BePureHome collection. The chair has a bentwood seat with mild steel frame. The plywood is covered with Ash veneer and it is lacquerd. Really convenient is that this Form chair is stackable. The seat height is 45.5 cm, the seat width is 40 cm and the seat depth 43 cm. This chair is supplied assembled....