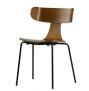

## FORM WOODEN CHAIR WITH METAL LEGS BROWN

| Dimensions        | 77,5x50x52 |
|-------------------|------------|
| Material          | ash veneer |
| Color finish      | brown      |
| Packages          | 1          |
| Country of origin | CN         |

## Additional description

Look at this beautiful Form wooden chair out of the BePureHome collection. The chair has a bentwood seat with mild steel frame. The plywood is covered with Ash veneer and it is lacquerd. Really convenient is that this Form chair is stackable. The seat height is 45.5 cm, the seat width is 40 cm and the seat depth 43 cm. This chair is supplied assembled....