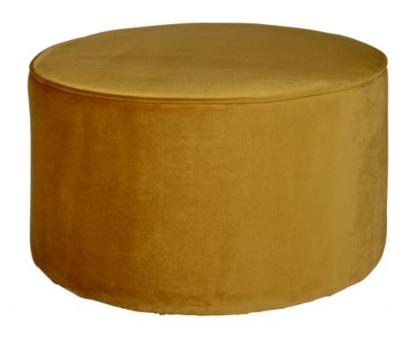

## SARA ROUND POUF LOW VELVET OCHRE

| EAN               | 8714713058716 |
|-------------------|---------------|
| Dimensions        | 36x60x60      |
| Material          | 100% pes      |
| Color finish      | ochre         |
| Packages          | 1             |
| Country of origin | PL            |

## Additional description

WOOOD Poof Sara immediately creates ambiance in the house. The poof Sara is upholstered in 100% polyester velvet fabric in the color ochre yellow. The Sara poof has a seating surface of 60 cm and is 36 cm high. The poof can serve as an extra seat, but is also great for your legs to rest on. The Sara series is also available in the colours rust brown and warm green. Combine the colours warm green, ochre yellow and rust brown to create a distinctive stylish atmosphere. Tip for hard floors: Place felt glides under the black plastic feet. This prevents damage to hard floors.