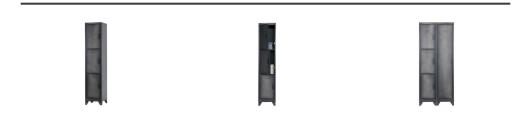

## CAS LOCKERCABINET 3 DR METAL BLACK

Dimensions180x38x45,5MaterialMetalColor finishblack

Additional description

...

wosöd

The Cas locker cabinet 3 doors (hxwxd) 180x38x45.5 cm from the Dutch brand WOOOD is a tough storage. The cabinet has three lock doors, with behind each of the three doors a shelf. This provides the Cas locker cabinet a lot of storage space! The cabinet is made of metal and finished in black.

Would you like to make an industrial contemporary cabinet wall? Place multiple Cas locker cabinets 3 doors next to each other or make a combination with the Cas locker cabinet 1 door.

The cabinet comes as a simple kit with a clear assembly instructions.