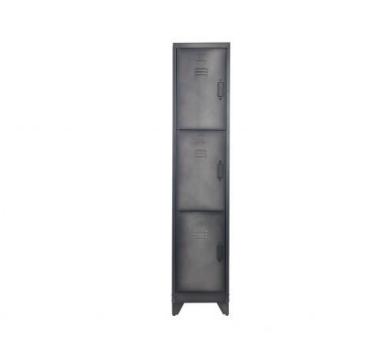

## CAS LOCKERCABINET 3 DR METAL BLACK

Dimensions180x38x45,5MaterialMetalColor finishblack

Additional description

...

wosöd

The Cas locker cabinet 3 doors (hxwxd) 180x38x45.5 cm from the Dutch brand WOOOD is a tough storage. The cabinet has three lock doors, with behind each of the three doors a shelf. This provides the Cas locker cabinet a lot of storage space! The cabinet is made of metal and finished in black.

Would you like to make an industrial contemporary cabinet wall? Place multiple Cas locker cabinets 3 doors next to each other or make a combination with the Cas locker cabinet 1 door.

The cabinet comes as a simple kit with a clear assembly instructions.