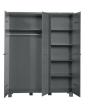

## Additional description

3-door cabinet Dennis (hxwxd): 202x158x55 cm is an own production of the Dutch brand WOOOD. This cabinet is a hanging / wardrobe with revolving doors and is part of the Dennis series. The interior of the cabinet consists of (hanging part) one wide shelf of 100 cm with underneath a rod and (laying part) 4 shelves of 53 cm wide. The doors with wooden doorknob have solid metal hinges. The cabinet is made of FSC-certified pine, painted in the colour steel grey and has a brushed finish. When brushing pine furniture, the grain of the wood is strongly accentuated, creating an aged surface. The Dennis series is available in two shades of grey: concrete grey and steel grey. In the Dennis series the following items are available: 2-door wardrobe, bed in three versions, storage/mattress drawer, bedside cabinet Safe, desk, drawer cabinet, storage/toys box and wall shelf with 2 drawers in the colours concrete grey and steel grey. The cabinet comes as a kit and is easy to assemble using the supplied mounting instructions.