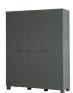

## DENNIS 3-DOORS WARDROBE STEELGREY [fsc]

Country of origin

NL

Assembly required

Assembly required

## Additional description

3-door cabinet Dennis (hxwxd): 202x158x55 cm is an own production of the Dutch brand WOOOD. This cabinet is a hanging / wardrobe with revolving doors and is part of the Dennis series. The interior of the cabinet consists of (hanging part) one wide shelf of 100 cm with underneath a rod and (laying part) 4 shelves of 53 cm wide. The doors with wooden doorknob have solid metal hinges. The cabinet is made of FSC-certified pine, painted in the colour steel grey and has a brushed finish. When brushing pine furniture, the grain of the wood is strongly accentuated, creating an aged surface. The Dennis series is available in two shades of grey: concrete grey and steel grey. In the Dennis series the following items are available: 2-door wardrobe, bed in three versions, storage/mattress drawer, bedside cabinet Safe, desk, drawer cabinet, storage/toys box and wall shelf with 2 drawers in the colours concrete grey and steel grey. The cabinet comes as a kit and is easy to assemble using the supplied mounting instructions.