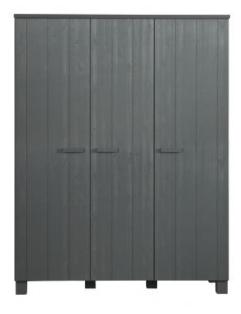

## DENNIS 3-DOORS WARDROBE STEELGREY [fsc]

Country of origin

NL

Assembly required

Assembly required

## Additional description

3-door cabinet Dennis (hxwxd): 202x158x55 cm is an own production of the Dutch brand WOOOD. This cabinet is a hanging / wardrobe with revolving doors and is part of the Dennis series. The interior of the cabinet consists of (hanging part) one wide shelf of 100 cm with underneath a rod and (laying part) 4 shelves of 53 cm wide. The doors with wooden doorknob have solid metal hinges. The cabinet is made of FSC-certified pine, painted in the colour steel grey and has a brushed finish. When brushing pine furniture, the grain of the wood is strongly accentuated, creating an aged surface. The Dennis series is available in two shades of grey: concrete grey and steel grey. In the Dennis series the following items are available: 2-door wardrobe, bed in three versions, storage/mattress drawer, bedside cabinet Safe, desk, drawer cabinet, storage/toys box and wall shelf with 2 drawers in the colours concrete grey and steel grey. The cabinet comes as a kit and is easy to assemble using the supplied mounting instructions.