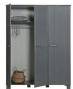

## Additional description

3-door cabinet Dennis (hxwxd): 202x158x55 cm is an own production of the Dutch brand WOOOD. This cabinet is a hanging / wardrobe with revolving doors and is part of the Dennis series. The interior of the cabinet consists of (hanging part) one wide shelf of 100 cm with underneath a rod and (laying part) 4 shelves of 53 cm wide. The doors with wooden doorknob have solid metal hinges. The cabinet is made of FSC-certified pine, painted in the colour steel grey and has a brushed finish. When brushing pine furniture, the grain of the wood is strongly accentuated, creating an aged surface. The Dennis series is available in two shades of grey: concrete grey and steel grey. In the Dennis series the following items are available: 2-door wardrobe, bed in three versions, storage/mattress drawer, bedside cabinet Safe, desk, drawer cabinet, storage/toys box and wall shelf with 2 drawers in the colours concrete grey and steel grey. The cabinet comes as a kit and is easy to assemble using the supplied mounting instructions.