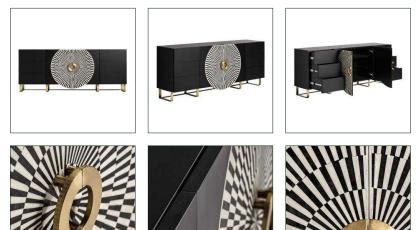

## Ref. 29523 GATSBY SIDEBOARD

## COMPOSITION

mdf wood combined with iron and bone.

## DIMENSIONS

Measurements (length x width x height):  $200 \times 45 \times 80$  cm.

Weight: 128,0 kg.

Number of drawers: 6

Interior drawers: 42x33x16 cm.

Number of doors: 2

Interior space: 93x32x57 cm.

Number of shelves: 2