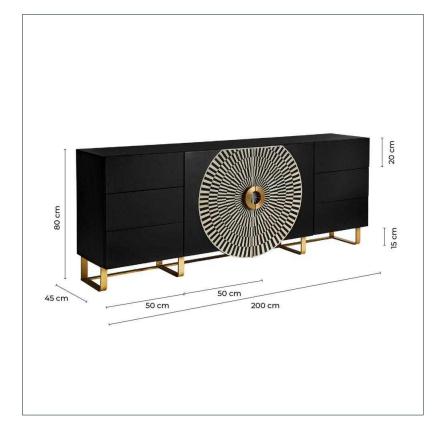

## DIMENSIONS

Measurements (length x width x height):  $200 \times 45 \times 80$  cm.

Weight: 128,0 kg.

Number of drawers: 6

Interior drawers: 42x33x16 cm.

Number of doors: 2

Interior space: 93x32x57 cm.

Number of shelves: 2

Type of shelves: no fixed

Height between shelves: 18 cm.

Max. Weight per shelf: 10 kg.

Legs dimensions: 4x1x15 cm.

Board thickness: 1,6 cm.

Supported Weight: 40 kg.

Included: Wall hanging system.

| Packaging | Туре   | Units/Box | Content | Volume | Length | Wide | High | Weigth (Kg) |  |
|-----------|--------|-----------|---------|--------|--------|------|------|-------------|--|
|           | CARTON | 1         | PRODUCT | 1.131  | 2.12   | 56   | 93   | 140,5       |  |