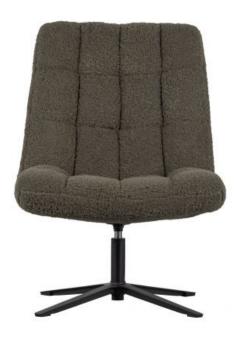

## JOB SWIVEL ARMCHAIR TEDDY GREEN

## Additional description

Sturdy swivel chair

Trendy teddy fabric (100% polyester) with black powder-coated metal base  $\,$ 

Handy: turn in the right direction! H 101 cm x W 70 cm x D 85 cm

The Job swivel armchair from the collection of Dutch brand WOOOD has a sturdy look and features soft organic shapes. The seat and back of the Job are upholstered with a soft teddy

fabric (100% polyester, Martindale 45,000) in a warm green shade. The base is made of

metal with a black powder coating. Job invites you to relax!

The armchair has a seat height of 46-42 cm, a seat depth of 47 cm and a seat width of 70 cm. The chair's leg height is 29 cm. Jouke has a back height of 57 and a back width of 55 cm. Job swivel chair has a relaxed and comfortable seating.