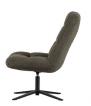

## JOB SWIVEL ARMCHAIR TEDDY GREEN

## Additional description

Sturdy swivel chair

Trendy teddy fabric (100% polyester) with black powder-coated metal base  $\,$ 

Handy: turn in the right direction! H 101 cm x W 70 cm x D 85 cm

The Job swivel armchair from the collection of Dutch brand WOOOD has a sturdy look and features soft organic shapes. The seat and back of the Job are upholstered with a soft teddy

fabric (100% polyester, Martindale 45,000) in a warm green shade. The base is made of

metal with a black powder coating. Job invites you to relax!

The armchair has a seat height of 46-42 cm, a seat depth of 47 cm and a seat width of 70 cm. The chair's leg height is 29 cm. Jouke has a back height of 57 and a back width of 55 cm. Job swivel chair has a relaxed and comfortable seating.