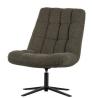

## JOB SWIVEL ARMCHAIR TEDDY GREEN

## Additional description

Sturdy swivel chair

Trendy teddy fabric (100% polyester) with black powder-coated metal base  $\,$ 

Handy: turn in the right direction! H 101 cm x W 70 cm x D 85 cm

The Job swivel armchair from the collection of Dutch brand WOOOD has a sturdy look and features soft organic shapes. The seat and back of the Job are upholstered with a soft teddy

fabric (100% polyester, Martindale 45,000) in a warm green shade. The base is made of

metal with a black powder coating. Job invites you to relax!

The armchair has a seat height of 46-42 cm, a seat depth of 47 cm and a seat width of 70 cm. The chair's leg height is 29 cm. Jouke has a back height of 57 and a back width of 55 cm. Job swivel chair has a relaxed and comfortable seating.