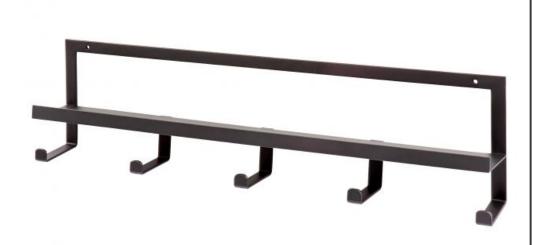

## Additional description

Stylish wall shelf with hanging option Coat rack with a simple design Made of metal with matt black powder coating H 13 cm x W 50 cm x D 6,5 cm

The Quinn coat rack with its sleek design is an item that can easily be combined with various interior styles. The Quinn coat rack comes from the collection of Dutch interior design label WOOOD and is very lightweight. Quinn has 5 hooks and is made of strong metal with a matt black powder coating. The handy storage shelf provides plenty of room for various items. Also ideal for use in the bathroom.

The Quinn frame is 1,5 cm high and 0,2 cm wide. The holes for attaching Quinn to the wall are both 2,5 cm from the outside ( $\emptyset$ 0,4 cm) in the top edge. Each hook is 1.5 cm wide, 6 cm deep and has a raised edge of 1.5 cm at the front. The handy shelf is 50 cm wide and 6 cm deep and, like the hooks, has a 1.5 cm raised edge at the front.