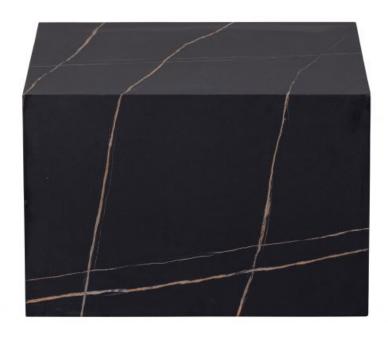

## BENJI COFFEETABLE MARMERLOOK BLACK 60x60

| Dimensions        | 40x60x60 |
|-------------------|----------|
| Material          | MDF      |
| Color finish      | black    |
| Packages          | 2        |
| Country of origin | CN       |

## Additional description

Robust side table with luxury touch Black MDF wood with marble print Available in two sizes H 40 x W 60 x D 60 cm

This sturdy Benji side table is from the collection of the Dutch brand WOOOD. With its flat square shape the Benji is very flexible in use, the six sides are all closed. Benji is hollow inside, which limits the weight to 17 kg.

The Benji side table is 40 cm high, 60 cm wide and 60 cm deep. To protect hard floors, place felt glides under the side table, this prevents scratches. The Benji side table is also available in a smaller version of 40x40 cm, a nice duo to combine! Benji is easy to keep clean with a dry, soft cloth....