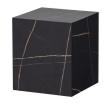

## BENJI SIDETABLE MARMERLOOK BLACK 40x40

| EAN               | 8714713148424 |
|-------------------|---------------|
| Dimensions        | 45x40x40      |
| Material          | MDF           |
| Color finish      | black         |
| Packages          | 2             |
| Country of origin | CN            |
|                   |               |

## Additional description

Robust side table with luxury touch Black MDF wood with marble print Available in two sizes H 45 x W 40 x D 40 cm

This sturdy Benji side table is from the collection of the Dutch brand WOOOD. With its square shape the Benji is very flexible in use, the six sides are all closed. Benji is hollow inside, which limits the weight to  $10\ \mathrm{kg}$ .