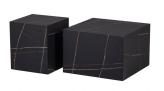

The Benji side table is 45 cm high, 40 cm wide and 40 cm deep. To protect hard floors, place felt glides under the side table, this prevents scratches. The Benji side table is also available in a larger version of 60x60 cm, a nice duo to combine! Benji is easy to keep clean with a dry, soft cloth....