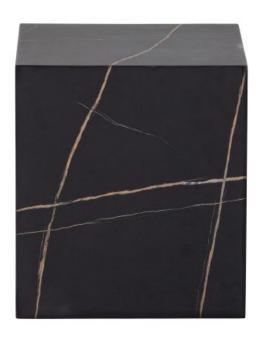

## BENJI SIDETABLE MARMERLOOK BLACK 40x40

| EAN               | 8714713148424 |
|-------------------|---------------|
| Dimensions        | 45x40x40      |
| Material          | MDF           |
| Color finish      | black         |
| Packages          | 2             |
| Country of origin | CN            |
|                   |               |

## Additional description

Robust side table with luxury touch Black MDF wood with marble print Available in two sizes H 45 x W 40 x D 40 cm

This sturdy Benji side table is from the collection of the Dutch brand WOOOD. With its square shape the Benji is very flexible in use, the six sides are all closed. Benji is hollow inside, which limits the weight to  $10\ \mathrm{kg}$ .

The Benji side table is 45 cm high, 40 cm wide and 40 cm deep. To protect hard floors, place felt glides under the side table, this prevents scratches. The Benji side table is also available in a larger version of 60x60 cm, a nice duo to combine! Benji is easy to keep clean with a dry, soft cloth....