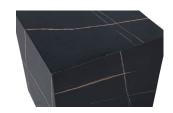

## BENJI SIDETABLE MARMERLOOK BLACK 40x40

| EAN               | 8714713148424 |
|-------------------|---------------|
| Dimensions        | 45x40x40      |
| Material          | MDF           |
| Color finish      | black         |
| Packages          | 2             |
| Country of origin | CN            |
|                   |               |

## Additional description

Robust side table with luxury touch Black MDF wood with marble print Available in two sizes H 45 x W 40 x D 40 cm

This sturdy Benji side table is from the collection of the Dutch brand WOOOD. With its square shape the Benji is very flexible in use, the six sides are all closed. Benji is hollow inside, which limits the weight to  $10\ \mathrm{kg}$ .