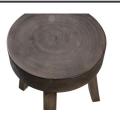

## **SEF STOOL DARK BROWN**

| Productcode       | 373435-D      |
|-------------------|---------------|
| EAN               | 8714713148257 |
| Dimensions        | 45x32x32      |
| Material          | paulownia     |
| Color finish      | dark brown    |
| Packages          | 1             |
| Country of origin | CN            |

## Additional description

Tough, solid stool Made from Paulownia wood with natural characteristics Varnished in matt dark brown H 45 x ø 32 cm

This sturdy stool is from the collection of the Dutch brand WOOOD. The Sef stool is made from strong Paulownia wood, this wood is known for its natural characteristics and robust character. Knots, cracks and visible grain is a common element in this wood. The wood is finished in a dark brown matt varnish, but this does not make Sef resistant to water or stains.

Sef has a height of 45 cm. The top is 7 cm high and ø 32 cm. The legs each have a height of 38 cm, are 3 cm wide and 4.5 cm deep. The maximum load capacity has not been tested but is estimated at 100 kg, under the legs to protect th