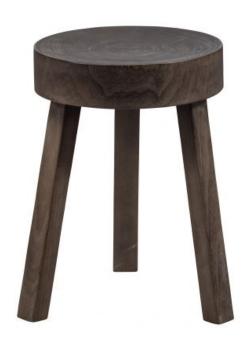

## **SEF STOOL DARK BROWN**

| Productcode       | 373435-D      |
|-------------------|---------------|
| EAN               | 8714713148257 |
| Dimensions        | 45x32x32      |
| Material          | paulownia     |
| Color finish      | dark brown    |
| Packages          | 1             |
| Country of origin | CN            |

## Additional description

Tough, solid stool Made from Paulownia wood with natural characteristics Varnished in matt dark brown H 45 x ø 32 cm

This sturdy stool is from the collection of the Dutch brand WOOOD. The Sef stool is made from strong Paulownia wood, this wood is known for its natural characteristics and robust character. Knots, cracks and visible grain is a common element in this wood. The wood is finished in a dark brown matt varnish, but this does not make Sef resistant to water or stains.

Sef has a height of 45 cm. The top is 7 cm high and ø 32 cm. The legs each have a height of 38 cm, are 3 cm wide and 4.5 cm deep. The maximum load capacity has not been tested but is estimated at 100 kg, under the legs to protect th