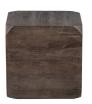

## LIO SIDETABLE DARK BROWN

## Additional description

Robust side table with rounded corners Made of Paulownia wood with natural characteristics Varnished in matt dark brown H  $46 \times W 46 \times D 46 \text{ cm}$ 

This solid side table is from the collection of the Dutch brand WOOOD. The Lio side table is made from strong Paulownia wood, which is known for its natural characteristics and robust character. Knots, cracks and visible grain are common elements in this wood. The wood is finished in a dark brown matt varnish, but this does not make Lio resistant to water or stains. Lio has playfully rounded corners, which makes it look like the shape of a dice. Lio is closed on all six sides and has a weight of 11 kg.

Lio has a height, width and depth of 46 cm. The maximum load capacity has not been tested, but is estimated at 100 kg, due to the solid wood design. Felt glides on the underside to protect the side table and hard floors....