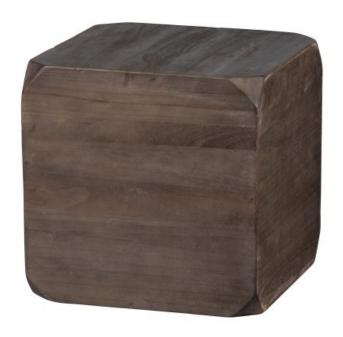

## LIO SIDETABLE DARK BROWN

## Additional description

Robust side table with rounded corners Made of Paulownia wood with natural characteristics Varnished in matt dark brown H  $46 \times W 46 \times D 46 \text{ cm}$ 

This solid side table is from the collection of the Dutch brand WOOOD. The Lio side table is made from strong Paulownia wood, which is known for its natural characteristics and robust character. Knots, cracks and visible grain are common elements in this wood. The wood is finished in a dark brown matt varnish, but this does not make Lio resistant to water or stains. Lio has playfully rounded corners, which makes it look like the shape of a dice. Lio is closed on all six sides and has a weight of 11 kg.

Lio has a height, width and depth of 46 cm. The maximum load capacity has not been tested, but is estimated at 100 kg, due to the solid wood design. Felt glides on the underside to protect the side table and hard floors....