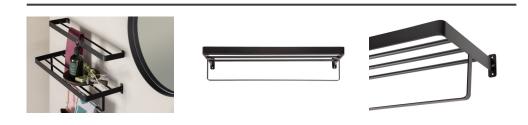

## Additional description

Stylish drying rack
Drying rack with a simple design
Made of metal with a matt black powder coating
H 12 cm x W 60 cm x D 22 cm

The Hanna drying rack with its simple design is an item that is easy to combine with various interior styles. The Hanna drying rack comes from the collection of the Dutch interior label WOOOD and is very lightweight. Hanna is made of strong metal with a matt black powder coating. The handy bars offer enough hanging space for smaller towels. Also ideal for use in the bathroom.

Hanna's frame is 3x0.3 cm. The four holes to attach Hanna to the wall are located at the back ( $\emptyset 0.4$  cm) with a spacing of 58 cm, and 4.5 cm above each other. the three bars have a diameter of 1 cm and a spacing of 4.5 cm. The bottom rail is  $\emptyset$  1,5 cm.