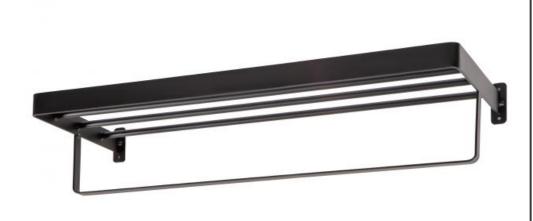

## HANNA DRYING RACK METAL BLACK

| Dimensions   | 12x60x22 |
|--------------|----------|
| Material     | Metal    |
| Color finish | black    |

## Additional description

Stylish drying rack
Drying rack with a simple design
Made of metal with a matt black powder coating
H 12 cm x W 60 cm x D 22 cm

The Hanna drying rack with its simple design is an item that is easy to combine with various interior styles. The Hanna drying rack comes from the collection of the Dutch interior label WOOOD and is very lightweight. Hanna is made of strong metal with a matt black powder coating. The handy bars offer enough hanging space for smaller towels. Also ideal for use in the bathroom.

Hanna's frame is 3x0.3 cm. The four holes to attach Hanna to the wall are located at the back ( $\emptyset 0.4$  cm) with a spacing of 58 cm, and 4.5 cm above each other. the three bars have a diameter of 1 cm and a spacing of 4.5 cm. The bottom rail is  $\emptyset$  1,5 cm.