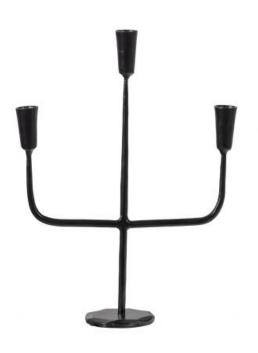

## SEAN CANDLEHOLDER 3 CANDLES METAL BLACK

EAN 8714713148462

Dimensions 40x29x10

Material iron

Color finish black

## Additional description

Elegant candlestick
Space for three candles (not included)
Made of black metal
H 40 cm x W 29 cm x D 10 cm

This elegant candlestick comes from the collection of the Dutch interior design label WOOOD. The Sean candlestick offers space for three  $\emptyset$  2 cm candles. The metal frame is  $\emptyset$  1 cm. The candle in the middle is 40 cm high, the two outer candles are 29 cm high from the surface Sean is standing on. The base of Sean has a height of 1 cm and a diameter of 10 cm. To protect the candlestick and the surface, place felt gliders on the underside. This prevents scratches or marks when Sean is moved....