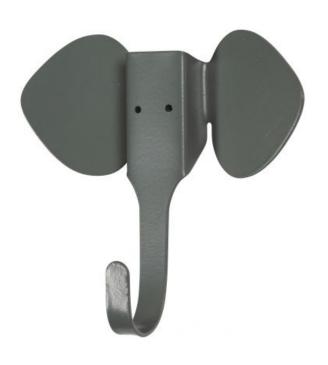

## Additional description

Set of 3 wall hooks in elephant shape Made of metal with grey finish Also available in the colour peach H 12 cm x W 13 cm x D 4 cm

This playful set of wall hooks comes from the collection of the Dutch brand WOOOD. The Joya wall hooks are made of strong metal with rounded corners and edges. Joya, set of 3, has the shape of an elephant's head with the trunk serving as a hook. Each Joya hook has a load capacity of  $10 \, \mathrm{kg}$ .

The total height of a Joya hook is 12 cm, the hanging hook is 6 cm high, 1 cm wide and 4 cm from the wall. From ear to ear the Joya hook is 13 cm wide. The hanger is on the back, 3 cm from the top and has an  $\emptyset$  of 0.5 cm....