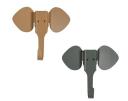

## Additional description

Set of 3 wall hooks in elephant shape Made of metal with grey finish Also available in the colour peach H 12 cm x W 13 cm x D 4 cm

This playful set of wall hooks comes from the collection of the Dutch brand WOOOD. The Joya wall hooks are made of strong metal with rounded corners and edges. Joya, set of 3, has the shape of an elephant's head with the trunk serving as a hook. Each Joya hook has a load capacity of  $10 \, \mathrm{kg}$ .