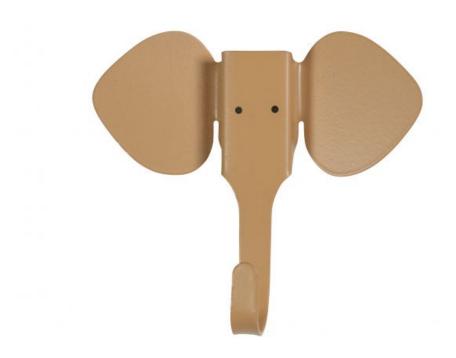

## Additional description

Set of 3 wall hooks in elephant shape Made of metal with peach coloured finish Also available in grey H 12 cm x W 13 cm x D 4 cm

This playful set of wall hooks comes from the collection of the Dutch brand WOOOD. The Joya wall hooks are made of strong metal with rounded corners and edges. Joya, set of 3, has the shape of an elephant's head with the trunk serving as a hook. Each Joya hook has a load capacity of 10 kg.

The total height of a Joya hook is 12 cm, the hanging hook is 6 cm high, 1 cm wide and 4 cm from the wall. From ear to ear the Joya hook is 13 cm wide. The hanger is on the back, 3 cm from the top and has an  $\emptyset$  of 0.