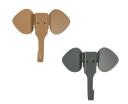

## SET OF 3 - JOYA ELEPHANT HOOKS METAL PEACH

| Productcode       | 373446-P      |
|-------------------|---------------|
| EAN               | 8714713149469 |
| Dimensions        | 12x13x4       |
| Material          | Metal         |
| Color finish      | peach         |
| Packages          | 1             |
| Country of origin | CN            |

## Additional description

Set of 3 wall hooks in elephant shape Made of metal with peach coloured finish Also available in grey H 12 cm x W 13 cm x D 4 cm

This playful set of wall hooks comes from the collection of the Dutch brand WOOOD. The Joya wall hooks are made of strong metal with rounded corners and edges. Joya, set of 3, has the shape of an elephant's head with the trunk serving as a hook. Each Joya hook has a load capacity of 10 kg.