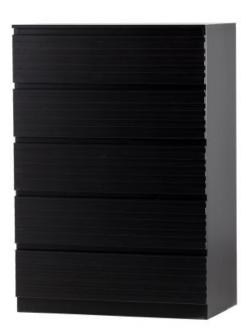

## JENTE CABINET WITH 5 DRAWERS PINE DEEP BLACK[fsc]

 $\sqrt{3}$ fSC www.fsc.org FSC\* C002712 The mark of ponsible forestry

wosöd

## Additional description

Simple chest of drawers with embossed drawers Made of pine wood [FSC] with matt black coating With a safe soft-close system H 120 cm x W 83 cm x D 46 cm

The Jente chest of drawers is a must-have for collectors. This generous chest of drawers comes from the collection of Dutch interior design label WOOOD and, with its five drawers, offers an abundance of hidden storage space. The Jente chest of drawers is made from strong, FSC-certified pine and finished in a deep black. The five drawers are fitted with a silent soft-close system and an invisible handle.

The Jente chest of drawers is 120 cm high, 83 cm wide and 46 cm high. The five drawer fronts are each 20x83 cm (hxw). There is a space of 15x76x38 cm (hxwxd) in each drawer.

The WOOOD Jente chest of drawers is supplied as a kit with simple assembly instructions. To protect hard floors, place felt glides on the underside....