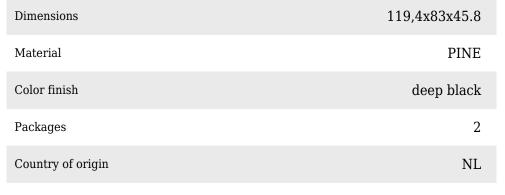

## Additional description

Simple chest of drawers with embossed drawers Made of pine wood [FSC] with matt black coating With a safe soft-close system H 120 cm x W 83 cm x D 46 cm

The Jente chest of drawers is a must-have for collectors. This generous chest of drawers comes from the collection of Dutch interior design label WOOOD and, with its five drawers, offers an abundance of hidden storage space. The Jente chest of drawers is made from strong, FSC-certified pine and finished in a deep black. The five drawers are fitted with a silent soft-close system and an invisible handle.

The Jente chest of drawers is 120 cm high, 83 cm wide and 46 cm high. The five drawer fronts are each 20x83 cm (hxw). There is a space of 15x76x38 cm (hxwxd) in each drawer.

The WOOOD Jente chest of drawers is supplied as a kit with simple assembly instructions. To protect hard floors, place felt glides on the underside....