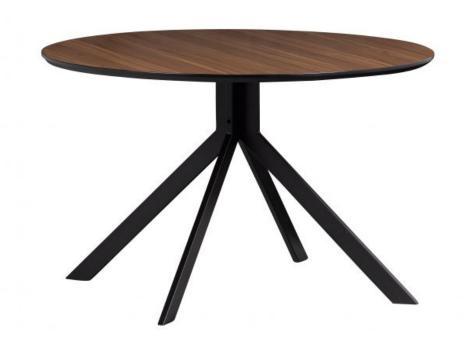

## BRUNO DINING TABLE MDF WALNUT Ø120 CM

## Additional description

Round 4/5-seater dining table Made of solid walnut wood With stable split leg H 75 cm x  $\emptyset$  120 cm

Round tables are as popular as ever. This round MDF dining table Bruno in a warm walnut colour is from the collection by interior brand WOOOD. The round table top with a diameter of  $120~\rm cm$  and a thickness of  $25~\rm mm$  has a relief finish. The dining table has a black sprayed steel frame with 4 legs that protrude from the middle.

Dining table Bruno is 75 cm high and is delivered as a kit with easy installation instructions.

For hard floors, place felt glides under the legs to prevent damage to the floor. The table top is sensitive to scratches, stains and discolouration, always use protection such as coasters, placemats and/or a tablecloth....