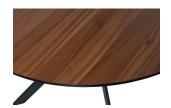

## Additional description

Round 4/5-seater dining table Made of solid walnut wood With stable split leg H 75 cm x  $\emptyset$  120 cm

Round tables are as popular as ever. This round MDF dining table Bruno in a warm walnut colour is from the collection by interior brand WOOOD. The round table top with a diameter of  $120~\rm cm$  and a thickness of  $25~\rm mm$  has a relief finish. The dining table has a black sprayed steel frame with 4 legs that protrude from the middle.