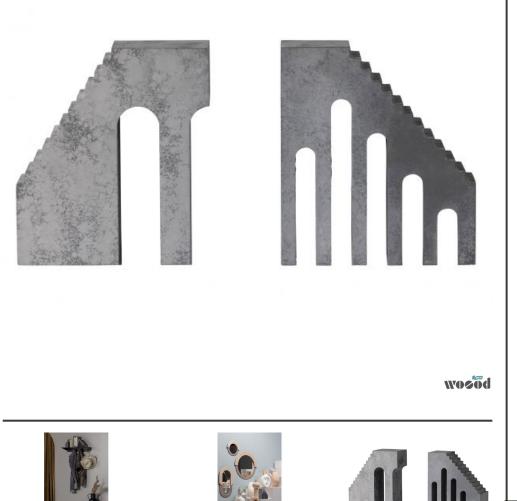

## Additional description

Book stands set of two Made of painted MDF wood Romantic Italian staircase design H 18 cm x W 15 cm x D 7 cm / H 18 cm x W 16 cm x D 7 cm

The Ella book stand are two strong holders that remind you of the steps of the Colosseum. Ella comes from the collection of the Dutch brand WOOOD and is made of compact MDF wood. The concrete-look finish is hand-painted, so each item has its own unique design. The grey colour shades go well with the most beautiful bookcases and stylish decoration.

The Ella book stand with one and a half port has a height of 18 cm, width of 15 cm and depth of 7 cm. The flat top measures 8x7 cm (wxd). The gate is 13 cm high and 3.5 cm wide. The Ella with five gates measures 18 cm high, 16 cm wide and 7 cm deep. The gates have different heights varying between 13 and 7.5 cm and are each 1.5 cm wide. The flat top of this holder measures  $5.5 \times 7$  cm (wxd)....