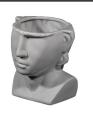

## **RUBEN POT CERAMICS GREY**

Characteristic flowerpot Made of strong ceramic Finished in shiny grey H 18 cm x W 17 cm x D 15 cm

The Ruben ceramic pot is a characteristic item. Ruben is from the collection by the Dutch interior design label WOOOD. The masculine head section provides an attractive podium for your most beautiful houseplant. The Ruben pot is guaranteed to be waterproof, but be careful when watering it.

The Ruben pot is 18 cm at its highest point, 17 cm wide and 15 cm from nose to back of head. The pot has an opening of 10x12x10 cm (width x length x depth). The bottom is 14 cm wide and 9 cm deep. Place felt protectors under the Ruben pot to prevent damage to the surface....