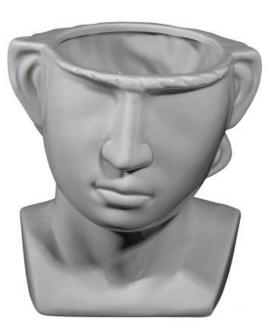

## **RUBEN POT CERAMICS GREY**

Characteristic flowerpot Made of strong ceramic Finished in shiny grey H 18 cm x W 17 cm x D 15 cm

The Ruben ceramic pot is a characteristic item. Ruben is from the collection by the Dutch interior design label WOOOD. The masculine head section provides an attractive podium for your most beautiful houseplant. The Ruben pot is guaranteed to be waterproof, but be careful when watering it.

The Ruben pot is 18 cm at its highest point, 17 cm wide and 15 cm from nose to back of head. The pot has an opening of 10x12x10 cm (width x length x depth). The bottom is 14 cm wide and 9 cm deep. Place felt protectors under the Ruben pot to prevent damage to the surface....