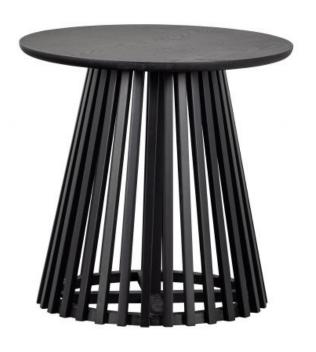

## Additional description

Robust side table with slatted leg Made of strong pine wood Available in two sizes H  $48 \text{ cm x } \emptyset$  50 cm

This occasional table is a striking example because of the sturdy slatted leg, which makes Slats compact and transparent at the same time. The Slats High side table comes from the collection of the Dutch interior brand vtwonen and is available in two sizes. Slats is made of strong pine wood and finished in a matte black colour.

Slats High has a height of 48 cm. The tabletop is  $\emptyset$  50 cm and has a thickness of 2 cm. The slats of the leg are connected to wooden rings, at the bottom they are  $\emptyset$  45 cm and at the top  $\emptyset$  20 cm.

To protect hard floors, place felt glides at the bottom. Due to its compact construction, the Slats High occasional table has a bearing capacity of 50 KG. The side table is delivered in two packages with simple assembly instructions....