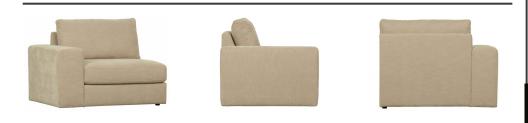

## FAMILY 1-SEAT ELEMENT ARM LEFT SAND

vtwonen

| Productcode       | 400452-Z      |
|-------------------|---------------|
| EAN               | 8714713157099 |
| Dimensions        | 85x115x98     |
| Material          | 100% pes      |
| Color finish      | sand          |
| Packages          | 1             |
| Country of origin | PL            |

## Additional description

Stylish 1-seater with arm left Combine in endless possibilities Upholstered on all sides H 85 cm x W 115 cm x D 98 cm

Meet the Family! The Family sofa elements of the Dutch interior brand vtwonen are endlessly combinable. Family has several element options which are upholstered on all sides, so you can easily place an element loose in the room. The elements are easy to connect by the crocodile jaws at the bottom. The Family elements are upholstered in a woven fabric, with a washed appearance, of 100% polyester and with a Martindale of 90,000. The five greyish shades create a warm look in every interior. How big will your Family be?

This 1-seater element with wide. The depth of the total comfortable thickness of 20 cm a

+31 88 96 66 300 info@deeekhoorn.com www.deeekhoorn.com