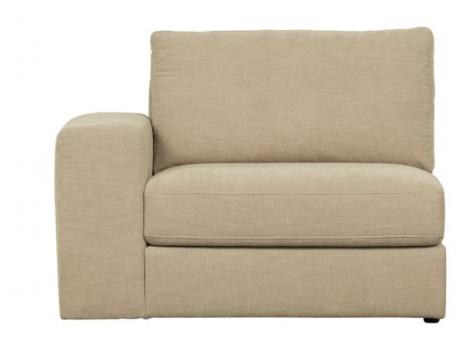

## FAMILY 1-SEAT ELEMENT ARM LEFT SAND

vtwonen

| Productcode       | 400452-Z      |
|-------------------|---------------|
| EAN               | 8714713157099 |
| Dimensions        | 85x115x98     |
| Material          | 100% pes      |
| Color finish      | sand          |
| Packages          | 1             |
| Country of origin | PL            |

## Additional description

Stylish 1-seater with arm left Combine in endless possibilities Upholstered on all sides H 85 cm x W 115 cm x D 98 cm

Meet the Family! The Family sofa elements of the Dutch interior brand vtwonen are endlessly combinable. Family has several element options which are upholstered on all sides, so you can easily place an element loose in the room. The elements are easy to connect by the crocodile jaws at the bottom. The Family elements are upholstered in a woven fabric, with a washed appearance, of 100% polyester and with a Martindale of 90,000. The five greyish shades create a warm look in every interior. How big will your Family be?

This 1-seater element with wide. The depth of the total comfortable thickness of 20 cm a

+31 88 96 66 300 info@deeekhoorn.com www.deeekhoorn.com